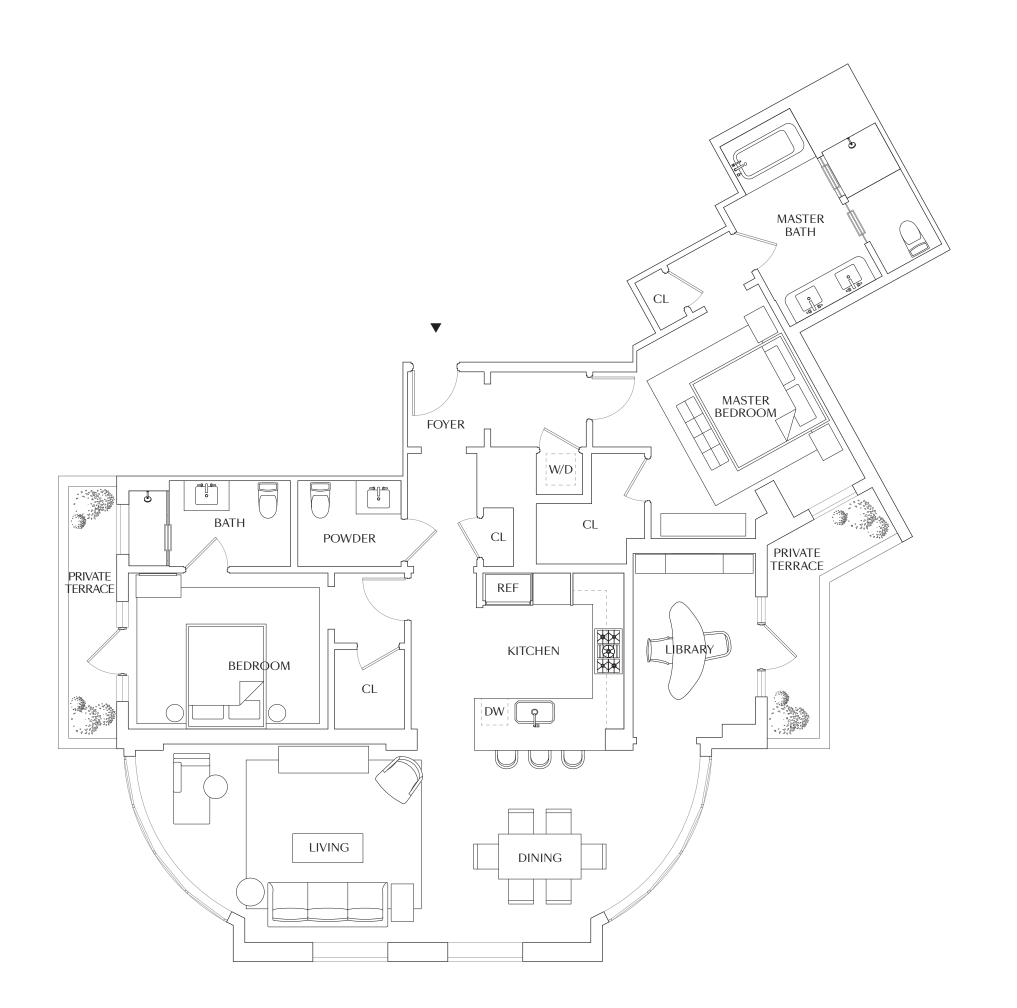

RESIDENCE 704

2 BEDROOMS | LIBRARY | 2 BATHROOMS

INTERIOR 1,576 SQ FT EXTERIOR 141 SQ FT

## RESIDENCE 704

2 BEDROOMS | LIBRARY | 2 BATHROOMS

INTERIOR 1,576 SQ FT EXTERIOR 141 SQ FT